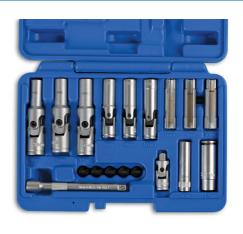

## Specialist Thin Wall Glow Plug Socket Set 1/4"D, 3/8"D

A set of 3 split sockets for glow plugs where the wires are best left connected as with some Alfa Romeo, Fiat and GM engines. The set includes the very latest special socket and protective sleeve for PSG plugs (Pressure Sensor Glow-plug).

## **Additional Information**

- Applications include: Audi, Seat, Skoda, Volkswagen, Mercedes-Benz, Smart, VAG, Fiat, & Vauxhall, Opel.
- A M10 deep socket also equipped with a snap ring to ensure glow plugs do not accidentally fall out of the socket making fitting and removal of the plugs much easier.
- 5 PSG plastic anti-static protection caps and one 12mm single Hex deep 3/8" drive socket with snap ring for a secure fit.
- 8, 9 and 10mm deep sockets equipped with 3/8"D & U/J's (72mm long); plus 8, 9 & 10mm deep sockets equipped with 1/4"D with U/J's (60mm long).
- · Manufactured from chrome vanadium.