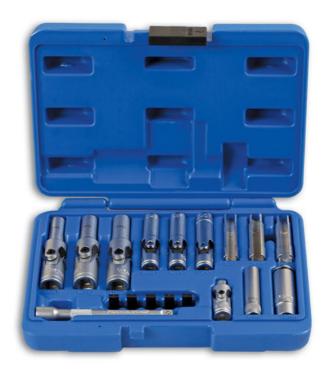

## Specialist Thin Wall Glow Plug Socket Set 1/4"D, 3/8"D

A set of 3 split sockets for glow plugs where the wires are best left connected as with some Alfa Romeo, Fiat and GM engines. The set includes the very latest special socket and protective sleeve for PSG plugs (Pressure Sensor Glow-plug).

## **Additional Information**

- Applications include: Audi, Seat, Skoda, Volkswagen, Mercedes-Benz, Smart, VAG, Fiat, & Vauxhall, Opel.
- A M10 deep socket also equipped with a snap ring to ensure glow plugs do not accidentally fall out of the socket making fitting and removal of the plugs much easier.
- 5 PSG plastic anti-static protection caps and one 12mm single Hex deep 3/8" drive socket with snap ring for a secure fit.
- 8, 9 and 10mm deep sockets equipped with 3/8"D & U/J's (72mm long); plus 8, 9 & 10mm deep sockets equipped with 1/4"D with U/J's (60mm long).
- · Manufactured from chrome vanadium.