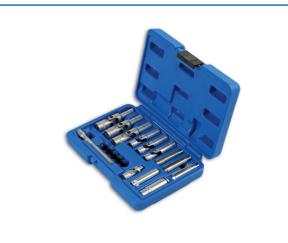

## Specialist Thin Wall Glow Plug Socket Set 1/4"D, 3/8"D

A set of 3 split sockets for glow plugs where the wires are best left connected as with some Alfa Romeo, Fiat and GM engines. The set includes the very latest special socket and protective sleeve for PSG plugs (Pressure Sensor Glow-plug).

## **Additional Information**

- Applications include: Audi, Seat, Skoda, Volkswagen, Mercedes-Benz, Smart, VAG, Fiat, & Vauxhall, Opel.
- A M10 deep socket also equipped with a snap ring to ensure glow plugs do not accidentally fall out of the socket making fitting and removal of the plugs much easier.
- 5 PSG plastic anti-static protection caps and one 12mm single Hex deep 3/8" drive socket with snap ring for a secure fit.
- 8, 9 and 10mm deep sockets equipped with 3/8"D & U/J's (72mm long); plus 8, 9 & 10mm deep sockets equipped with 1/4"D with U/J's (60mm long).
- · Manufactured from chrome vanadium.