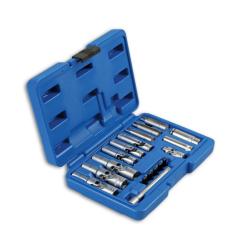

## Specialist Thin Wall Glow Plug Socket Set 1/4"D, 3/8"D

A set of 3 split sockets for glow plugs where the wires are best left connected as with some Alfa Romeo, Fiat and GM engines. The set includes the very latest special socket and protective sleeve for PSG plugs (Pressure Sensor Glow-plug).

## **Additional Information**

- Applications include: Audi, Seat, Skoda, Volkswagen, Mercedes-Benz, Smart, VAG, Fiat, & Vauxhall, Opel.
- A M10 deep socket also equipped with a snap ring to ensure glow plugs do not accidentally fall out of the socket making fitting and removal of the plugs much easier.
- 5 PSG plastic anti-static protection caps and one 12mm single Hex deep 3/8" drive socket with snap ring for a secure fit.
- 8, 9 and 10mm deep sockets equipped with 3/8"D & U/J's (72mm long); plus 8, 9 & 10mm deep sockets equipped with 1/4"D with U/J's (60mm long).
- · Manufactured from chrome vanadium.